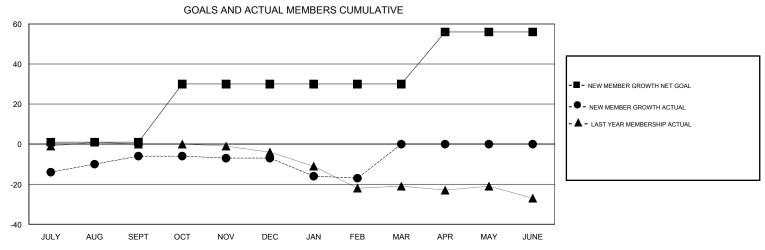

## MONTHLY MEMBERSHIP PROGRESS REPORT

District 3 L

Results as of: 2/28/2017

| DROPPED CLUBS: 1  DROPPED MEMBERS |    | 17 CLUBS OF 36 ADDED 1 OR MORE NEW MEMBERS | GENDER DISTRIB  MALE  FEMALE    | UTION<br>480 (65.66%)<br>251 (34.34%) |     |
|-----------------------------------|----|--------------------------------------------|---------------------------------|---------------------------------------|-----|
| DECEASED                          | 5  | CLICK HERE FOR CUMULATIVE MEMBERSHIP DATA  | TOTAL FAMILY UNIT MEMBERS       |                                       | 114 |
| CLUB CANCELLED                    | 9  |                                            | FAMILY MEMBERS PAYING HALF DUES |                                       | 58  |
| OTHER                             | 44 |                                            |                                 |                                       |     |
| TOTAL                             | 58 |                                            |                                 |                                       |     |