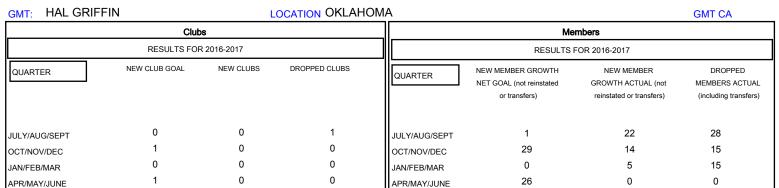

## MONTHLY MEMBERSHIP PROGRESS REPORT

District 3 L

Results as of: 2/28/2017

| DROPPED CLUBS: 1  DROPPED MEMBERS |    | 17 CLUBS OF 36 ADDED 1 OR MORE NEW MEMBERS | GENDER DISTRIB  MALE  FEMALE    | UTION<br>480 (65.66%)<br>251 (34.34%) |     |
|-----------------------------------|----|--------------------------------------------|---------------------------------|---------------------------------------|-----|
| DECEASED                          | 5  | CLICK HERE FOR CUMULATIVE MEMBERSHIP DATA  | TOTAL FAMILY UNIT MEMBERS       |                                       | 114 |
| CLUB CANCELLED                    | 9  |                                            | FAMILY MEMBERS PAYING HALF DUES |                                       | 58  |
| OTHER                             | 44 |                                            |                                 |                                       |     |
| TOTAL                             | 58 |                                            |                                 |                                       |     |